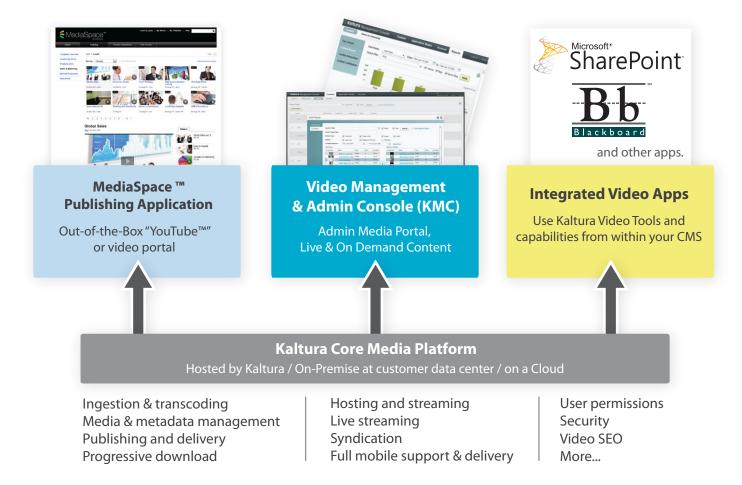

# **Key Features and Applications**

Kaltura's Enterprise Media Suite™ includes easy to use video applications all connected to Kaltura's core media platform. The platform also supports custom integrations using over 200 well documented APIs. Kaltura offers three deployment options: hosted by Kaltura, hosted on premise at the customer's data center or hosted on a virtual private cloud.

#### Core Platform (SaaS, On Prem, or on a Virtual Private Cloud)

Kaltura's core platform capabilities include media ingestion & transcoding, media and metadata management, publishing and delivery, live streaming, syndication, hosting and streaming, user roles and permissions, security, analytics, mobile delivery, captioning, video annotation, webcam recording, and video SEO. Content stored on the platform can be accessed via different applications used by the enterprise, based on permissions and configurations.

#### **Kaltura Applications**

#### Kaltura Management Console (KMC) - Media Management and Publishing Console

The KMC allows for full management, publishing and syndication of rich media collections. It can be used as an independent application and provisioned to different groups within the enterprise. It also operates as an administrative interface supporting other applications allowing administrators to adjust key settings across all Kaltura applications. The KMC allows you to perform bulk ingestion and upload, create transcoding profiles, add and manage metadata, design and configure players, create playlists, view analytics, configure live streaming, syndication, access control, and more.

#### Kaltura MediaSpace™ (a YouTube™ or Media Portal for your enterprise)

A fully customizable media portal that can be used both as an internal video collaboration portal, as well as an external video channel. Supports both employee and user submissions.

#### Kaltura Video Extension for SharePoint

A pre-integrated extension that seamlessly enhances Microsoft SharePoint's 2010 media capabilities and turns it into a flexible turnkey media solution for organizations.

#### **CMS & LMS Integrations**

Fully integrated media extensions for leading CMS and LMS platforms, allow for full media management capabilities within the secure authorization framework of the underlying CMS/LMS. Supported LMS platforms include Blackboard, Moodle and Sakai. Supported CMS platforms include WordPress, Drupal, Joomla and more.